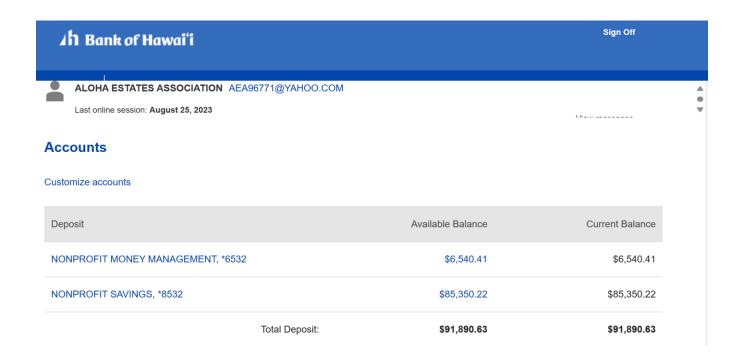

# <u>Aloha Estates Association – Treasurer's Report 7-26-23 to 08-25-23</u>

| Bank of Hawaii <b>Checking</b> beginning balance: | \$ 6,424.39 |        |
|---------------------------------------------------|-------------|--------|
| Deposits:                                         |             |        |
| Road fees – in Branch deposit, checks             | \$          | 0      |
| Road fees – WAVE (online payments)                | \$          | 115.92 |
| Interest                                          | \$          | .10    |
| Charges:                                          |             |        |
| None                                              | \$          | .00    |
| Ending Balance Checking                           | \$ 6,540.41 |        |
| Bank of Hawaii <b>Savings</b> beginning balance:  | \$85,349.50 |        |
| Road Fees (online deposits)                       | \$          | .0     |
| Interest                                          | \$          | .72    |
| Ending Balance Savings                            | \$85,350.22 |        |
| Total AEA account balance:                        | \$91,890.63 |        |